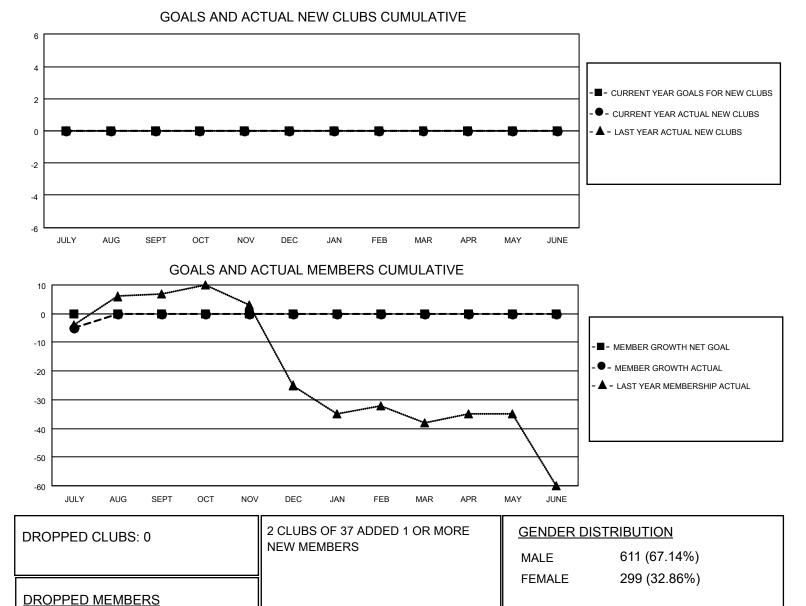

## LOCATION TENNESSEE

District 12 I

Results as of: 7/31/2020

| Clubs                 |               |           |               | Members               |                          |                         |                                                    |
|-----------------------|---------------|-----------|---------------|-----------------------|--------------------------|-------------------------|----------------------------------------------------|
| RESULTS FOR 2020-2021 |               |           |               | RESULTS FOR 2020-2021 |                          |                         |                                                    |
| QUARTER               | NEW CLUB GOAL | NEW CLUBS | DROPPED CLUBS | QUARTER               | /IBER GROWTH NET<br>GOAL | MEMBER GROWTH<br>ACTUAL | DROPPED<br>MEMBERS ACTUAL<br>(including transfers) |
| JULY/AUG/SEPT         | 0             | 0         | 0             | JULY/AUG/SEPT         | 0                        | 5                       | 10                                                 |
| OCT/NOV/DEC           | 0             | 0         | 0             | OCT/NOV/DEC           | 0                        | 0                       | 0                                                  |
| JAN/FEB/MAR           | 0             | 0         | 0             | JAN/FEB/MAR           | 0                        | 0                       | 0                                                  |
| APR/MAY/JUNE          | 0             | 0         | 0             | APR/MAY/JUNE          | 0                        | 0                       | 0                                                  |